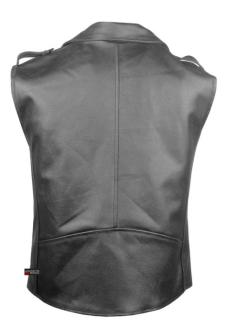

#### Leather vest

ART# WW-LW-3106

Color: Black | Blue | Grey | Green | Red | Custom Color Size: S | M | L | XL | 2XL | 3XL | Custom Size Description:

Genuine Leather, Soft milled 1.1-1.2mm cowhide Leather piping trimmed generous armholes Two outside zippered pockets • Two inside pockets, snap closure Single panel back, ideal for patches, embroidery or airbrushed art work Very generous oversize fit • Can be worn over leather jacket for cool styling .Thick and heavy leather and nylon, Velcro adjustable triple side straps over heavy spandex side panels for styling and additional size adjustment Heavy duty long lasting black polyester lining.

ART# WW-LW-3103