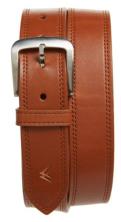

#### Leather Belts

ART# WW-LW-3404

ART# WW-LW-3404

ART# WW-LW-3405

www.willmarwear.com

ART# WW-LW-3405

ART# WW-LW-3405

Color: Black | Blue | Grey | Green | Red | Custom Color Size: S | M | L | XL | 2XL | 3XL | Custom Size Description:

High Quality 100%, solid 9/10 oz. distressed brown leather with heavy duty roller buckle Beautiful, casual belt pairs well with blue jeans, cargo pants or kakis Soft leather materials will keep you comfortable all day when you wear this belt. Hand crafted by the Amish in Lancaster County Pennsylvania, with a Lifetime Warranty against breakage from normal use..