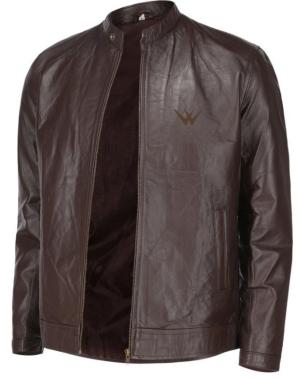

### Leather jacket

ART# WW-LW-3201

Color: Black | Blue | Grey | Green | Red | Custom Color Size: S | M | L | XL | 2XL | 3XL | Custom Size Description: Shell: Genuine leather Lining: 100% polyester Full-zip front Zip cuffs Two chest pockets with zip closure Quilted lining; two interior pockets with snap closures Send to professional leather cleaner only Leather WEAR