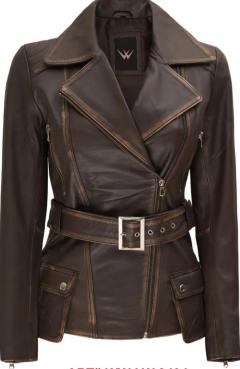

#### Women Leather Jackets

Color: Black | Blue | Grey | Green | Red | Custom Color Size: S | M | L | XL | 2XL | 3XL | Custom Size Description: Zippered sleeve cuffs 100% polyester Lining Two zippered hand pockets; one flap-closed pocket on the lower right waist Wide sweep with belt loops Fully lined interior

### Women Leather Jackets

ART# WW-LW-3404

Color: Black | Blue | Grey | Green | Red | Custom Color Size: S | M | L | XL | 2XL | 3XL | Custom Size Description: Zippered sleeve cuffs 100% polyester Lining Two zippered hand pockets; one flap-closed pocket on the lower right waist Wide sweep with belt loops Fully lined interior

### Women Leather Jackets

Color: Black | Blue | Grey | Green | Red | Custom Color Size: S | M | L | XL | 2XL | 3XL | Custom Size Description: Zippered sleeve cuffs 100% polyester Lining Two zippered hand pockets; one flap-closed pocket on the lower right waist Wide sweep with belt loops Fully lined interior