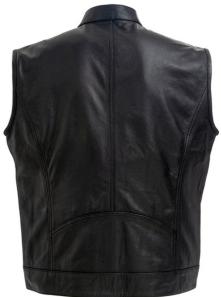

#### Leather vest

ART# WW-LW-3106

Color: Black | Blue | Grey | Green | Red | Custom Color Size: S | M | L | XL | 2XL | 3XL | Custom Size Description:

Genuine Leather, Soft milled 1.1-1.2mm cowhide Leather piping trimmed generous armholes Two outside zippered pockets • Two inside pockets, snap closure Single panel back, ideal for patches, embroidery or airbrushed art work Very generous oversize fit • Can be worn over leather jacket for cool styling .Thick and heavy leather and nylon, Velcro adjustable triple side straps over heavy spandex side panels for styling and additional size adjustment Heavy duty long lasting black polyester lining.

ART# WW-LW-3103