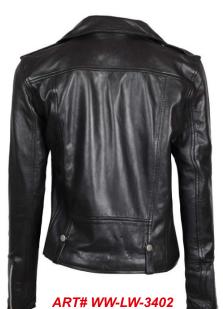

### Women Leather Jackets

ART# WW-LW-3404

Color: Black | Blue | Grey | Green | Red | Custom Color Size: S | M | L | XL | 2XL | 3XL | Custom Size Description: Zippered sleeve cuffs 100% polyester Lining Two zippered hand pockets; one flap-closed pocket on the lower right waist Wide sweep with belt loops Fully lined interior