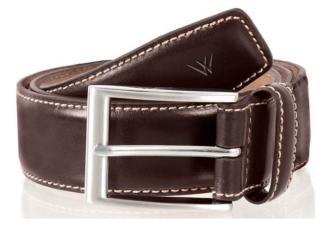

#### Leather Belts

ART# WW-LW-3404

ART# WW-LW-3404

ART# WW-LW-3405

www.willmarwear.com

ART# WW-LW-3405

ART# WW-LW-3405

Color: Black | Blue | Grey | Green | Red | Custom Color Size: S | M | L | XL | 2XL | 3XL | Custom Size Description:

High Quality 100%, solid 9/10 oz. distressed brown leather with heavy duty roller buckle Beautiful, casual belt pairs well with blue jeans, cargo pants or kakis Soft leather materials will keep you comfortable all day when you wear this belt. Hand crafted by the Amish in Lancaster County Pennsylvania, with a Lifetime Warranty against breakage from normal use..