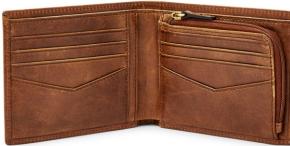

#### Men Leather Wallets

ART# WW-LW-3404

ART# WW-LW-3404

ART# WW-LW-3405

ART# WW-LW-3405

ART# WW-LW-3405

ART# WW-LW-3405

Color: Black | Blue | Grey | Green | Red | Custom Color Size: S | M | L | XL | 2XL | 3XL | Custom Size Description: Exterior Material: Fine Grade Cowhide Leather Interior Details: 8 Credit Card Slots, 2 ID Windows, 2 Slip Pockets, 1 Bill Compartment Measurements: 4.5"L x 0.75"W x 3.5"H