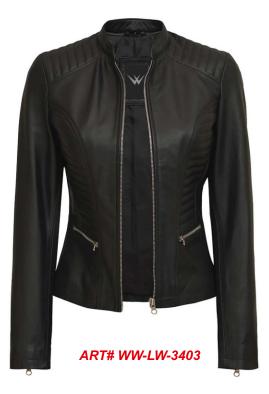

#### Women Leather Jackets

Color: Black | Blue | Grey | Green | Red | Custom Color Size: S | M | L | XL | 2XL | 3XL | Custom Size Description: Zippered sleeve cuffs 100% polyester Lining Two zippered hand pockets; one flap-closed pocket on the lower right waist Wide sweep with belt loops Fully lined interior

AF

www.willmarwear.com