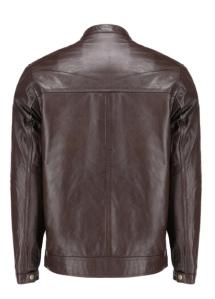

### Leather jacket

ART# WW-LW-3202

Color: Black | Blue | Grey | Green | Red | Custom Color Size: S | M | L | XL | 2XL | 3XL | Custom Size Description: Shell: Genuine leather Lining: 100% polyester Full-zip front Zip cuffs Two chest pockets with zip closure Quilted lining; two interior pockets with snap closures Send to professional leather cleaner only