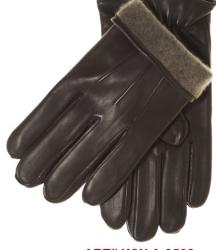

#### Leather Gloves

ART# WW-A-3504

ART# WW-A-3505

ART# WW-A-3506

ART# WW-A-3503

3501

Color: Black | Blue | Grey | Green | Red | Custom Color Size: S | M | L | XL | 2XL | 3XL | Custom Size Description: Affordable luxury Cashmere lined men leather gloves. Cashmere Lining Everyday and dress styling Made from Lambskin Leather