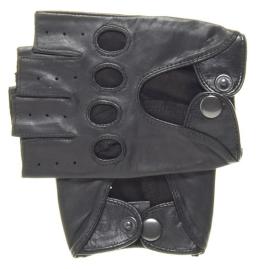

#### Leather Gloves

ART# WW-A-3504

ART# WW-A-3505

ART# WW-A-3506

ART# WW-A-3503

3501

Color: Black | Blue | Grey | Green | Red | Custom Color Size: S | M | L | XL | 2XL | 3XL | Custom Size Description: Affordable luxury Cashmere lined men leather gloves. Cashmere Lining Everyday and dress styling Made from Lambskin Leather