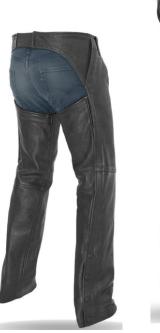

### Leather Chaps

ART# WW-LW-3401

Color: Black | Blue | Grey | Green | Red | Custom Color Size: S | M | L | XL | 2XL | 3XL | Custom Size Description:

| 100% Mesh | 100% Cotton | 100% Silver | 100% Silk. |
|-----------|-------------|-------------|------------|
|           |             |             |            |