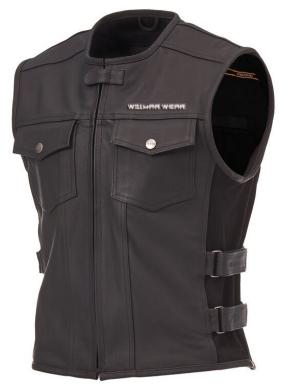

#### Leather vest

ART# WW-LW-3106

Color: Black | Blue | Grey | Green | Red | Custom Color Size: S | M | L | XL | 2XL | 3XL | Custom Size Description:

Genuine Leather, Soft milled 1.1-1.2mm cowhide Leather piping trimmed generous armholes Two outside zippered pockets • Two inside pockets, snap closure Single panel back, ideal for patches, embroidery or airbrushed art work Very generous oversize fit • Can be worn over leather jacket for cool styling .Thick and heavy leather and nylon, Velcro adjustable triple side straps over heavy spandex side panels for styling and additional size adjustment Heavy duty long lasting black polyester lining.

#### Leather vest

ART# WW-LW-3102

Color: Black | Blue | Grey | Green | Red | Custom Color Size: S | M | L | XL | 2XL | 3XL | Custom Size Description:

Genuine Leather, Soft milled 1.1-1.2mm cowhide Leather piping trimmed generous armholes Two outside zippered pockets • Two inside pockets, snap closure Single panel back, ideal for patches, embroidery or airbrushed art work Very generous oversize fit • Can be worn over leather jacket for cool styling .Thick and heavy leather and nylon, Velcro adjustable triple side straps over heavy spandex side panels for styling and additional size adjustment Heavy duty long lasting black polyester lining.