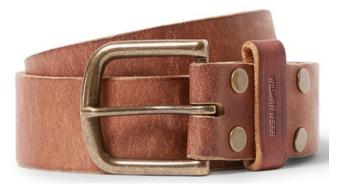

#### Leather Belts

ART# WW-LW-3404

ART# WW-LW-3404

ART# WW-LW-3405

www.willmarwear.com

ART# WW-LW-3405

ART# WW-LW-3405

Color: Black | Blue | Grey | Green | Red | Custom Color Size: S | M | L | XL | 2XL | 3XL | Custom Size Description:

High Quality 100%, solid 9/10 oz. distressed brown leather with heavy duty roller buckle Beautiful, casual belt pairs well with blue jeans, cargo pants or kakis Soft leather materials will keep you comfortable all day when you wear this belt. Hand crafted by the Amish in Lancaster County Pennsylvania, with a Lifetime Warranty against breakage from normal use..