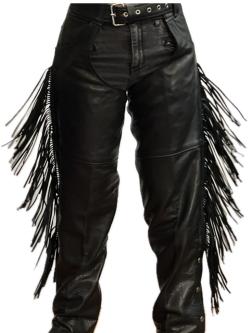

### Leather Chaps

100% Mesh 100% Cotton 100% Silver 100% Silk.

ART# WW-LW-3406