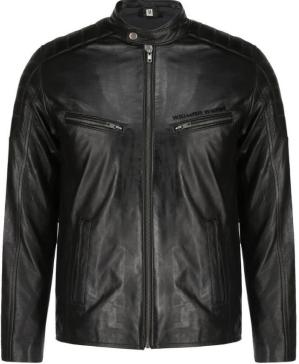

### Leather jacket

ART# WW-LW-3202

Color: Black | Blue | Grey | Green | Red | Custom Color Size: S | M | L | XL | 2XL | 3XL | Custom Size Description: Shell: Genuine leather Lining: 100% polyester Full-zip front Zip cuffs Two chest pockets with zip closure Quilted lining; two interior pockets with snap closures Send to professional leather cleaner only