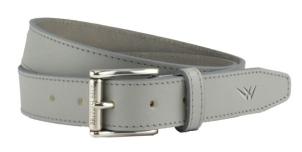

#### Leather Belts

ART# WW-LW-3404

ART# WW-LW-3404

ART# WW-LW-3405

www.willmarwear.com

ART# WW-LW-3405

ART# WW-LW-3405

Color: Black | Blue | Grey | Green | Red | Custom Color Size: S | M | L | XL | 2XL | 3XL | Custom Size Description: