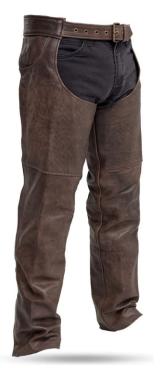

### Leather Chaps

ART# WW-LW-3401

Color: Black | Blue | Grey | Green | Red | Custom Color Size: S | M | L | XL | 2XL | 3XL | Custom Size Description:

| 100% Mesh | 100% Cotton | 100% Silver | 100% Silk. |
|-----------|-------------|-------------|------------|
|           |             |             |            |