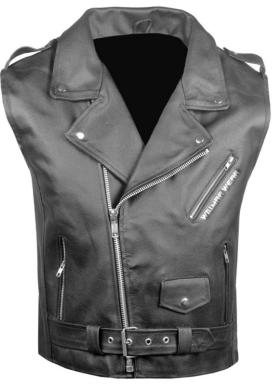

#### Leather vest

ART# WW-LW-3102

Color: Black | Blue | Grey | Green | Red | Custom Color Size: S | M | L | XL | 2XL | 3XL | Custom Size Description:

Genuine Leather, Soft milled 1.1-1.2mm cowhide Leather piping trimmed generous armholes Two outside zippered pockets • Two inside pockets, snap closure Single panel back, ideal for patches, embroidery or airbrushed art work Very generous oversize fit • Can be worn over leather jacket for cool styling .Thick and heavy leather and nylon, Velcro adjustable triple side straps over heavy spandex side panels for styling and additional size adjustment Heavy duty long lasting black polyester lining.