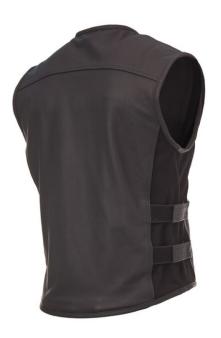

#### Leather vest

ART# WW-LW-3106

Color: Black | Blue | Grey | Green | Red | Custom Color Size: S | M | L | XL | 2XL | 3XL | Custom Size Description:

Genuine Leather, Soft milled 1.1-1.2mm cowhide Leather piping trimmed generous armholes Two outside zippered pockets • Two inside pockets, snap closure Single panel back, ideal for patches, embroidery or airbrushed art work Very generous oversize fit • Can be worn over leather jacket for cool styling .Thick and heavy leather and nylon, Velcro adjustable triple side straps over heavy spandex side panels for styling and additional size adjustment Heavy duty long lasting black polyester lining.

#### Leather vest

ART# WW-LW-3102

Color: Black | Blue | Grey | Green | Red | Custom Color Size: S | M | L | XL | 2XL | 3XL | Custom Size Description:

Genuine Leather, Soft milled 1.1-1.2mm cowhide Leather piping trimmed generous armholes Two outside zippered pockets • Two inside pockets, snap closure Single panel back, ideal for patches, embroidery or airbrushed art work Very generous oversize fit • Can be worn over leather jacket for cool styling .Thick and heavy leather and nylon, Velcro adjustable triple side straps over heavy spandex side panels for styling and additional size adjustment Heavy duty long lasting black polyester lining.