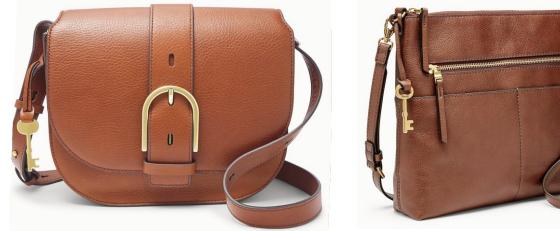

#### Leather Bags

ART# WW-LW-3404

ART# WW-LW-3404

#### ART# WW-LW-3405

ART# WW-LW-3405

#### ART# WW-LW-3405

Color: Black | Blue | Grey | Green | Red | Custom Color Size: S | M | L | XL | 2XL | 3XL | Custom Size Description: Inside Laptop Compartment upto 15 inch Laptop Interior One Zip Pocket Exterior Zip Compartment which Include Two Pen Holder, Four Card Slots Two Small Open Pocket for Mobile, Diary Pads, Sunglasses etc. Exterior Trolley Compatible Strap at Backside Top Leather Handle Original YKK Zipper 50" Detachable Shoulder Strap High Quality Metal Fitting Fine Stitching

Leather BAGS