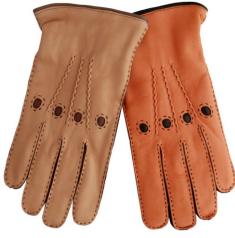

#### Leather Gloves

ART# WW-A-3504

ART# WW-A-3505

ART# WW-A-3506

ART# WW-A-3503

3501

Color: Black | Blue | Grey | Green | Red | Custom Color Size: S | M | L | XL | 2XL | 3XL | Custom Size Description: Affordable luxury Cashmere lined men leather gloves. Cashmere Lining Everyday and dress styling Made from Lambskin Leather