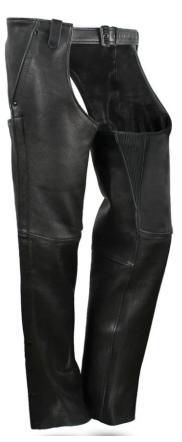

### Leather Chaps

ART# WW-LW-3401

Color: Black | Blue | Grey | Green | Red | Custom Color Size: S | M | L | XL | 2XL | 3XL | Custom Size Description:

| 100% Mesh | 100% Cotton | 100% Silver | 100% Silk. |
|-----------|-------------|-------------|------------|
|           |             |             |            |