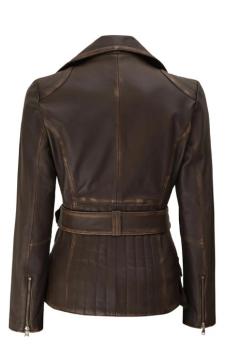

### Women Leather Jackets

Color: Black | Blue | Grey | Green | Red | Custom Color Size: S | M | L | XL | 2XL | 3XL | Custom Size Description: Zippered sleeve cuffs 100% polyester Lining Two zippered hand pockets; one flap-closed pocket on the lower right waist Wide sweep with belt loops Fully lined interior