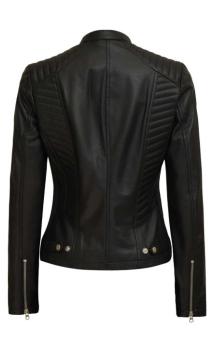

### Women Leather Jackets

ART# WW-LW-3404

Color: Black | Blue | Grey | Green | Red | Custom Color Size: S | M | L | XL | 2XL | 3XL | Custom Size Description: Zippered sleeve cuffs 100% polyester Lining Two zippered hand pockets; one flap-closed pocket on the lower right waist Wide sweep with belt loops Fully lined interior