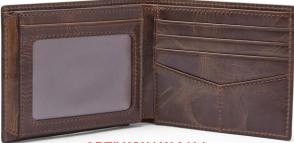

#### Men Leather Wallets

ART# WW-LW-3404

ART# WW-LW-3404

ART# WW-LW-3405

ART# WW-LW-3405

ART# WW-LW-3405

ART# WW-LW-3405

Color: Black | Blue | Grey | Green | Red | Custom Color Size: S | M | L | XL | 2XL | 3XL | Custom Size Description: Exterior Material: Fine Grade Cowhide Leather Interior Details: 8 Credit Card Slots, 2 ID Windows, 2 Slip Pockets, 1 Bill Compartment Measurements: 4.5"L x 0.75"W x 3.5"H