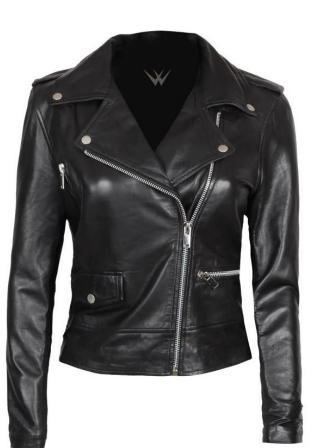

#### Women Leather Jackets

Color: Black | Blue | Grey | Green | Red | Custom Color Size: S | M | L | XL | 2XL | 3XL | Custom Size Description: Zippered sleeve cuffs 100% polyester Lining Two zippered hand pockets; one flap-closed pocket on the lower right waist Wide sweep with belt loops Fully lined interior