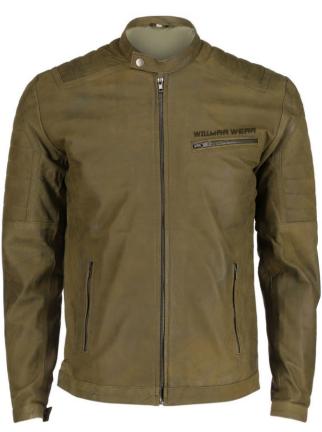

#### ART# WW-LW-3204

Color: Black | Blue | Grey | Green | Red | Custom Color Size: S | M | L | XL | 2XL | 3XL | Custom Size Description: Shell: Genuine leather Lining: 100% polyester Full-zip front Zip cuffs Two chest pockets with zip closure Quilted lining; two interior pockets with snap closures Send to professional leather cleaner only Leather WEAR