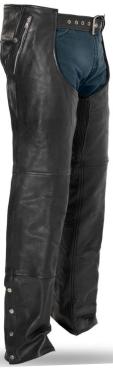

### Leather Chaps

100% Mesh 100% Cotton 100% Silver 100% Silk.

ART# WW-LW-3406

ART# WW-LW-3406