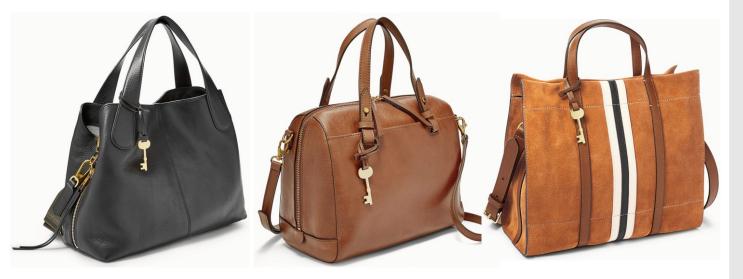

#### Leather Bags

ART# WW-LW-3404

ART# WW-LW-3404

#### ART# WW-LW-3405

ART# WW-LW-3405

#### ART# WW-LW-3405

Color: Black | Blue | Grey | Green | Red | Custom Color Size: S | M | L | XL | 2XL | 3XL | Custom Size Description: Inside Laptop Compartment upto 15 inch Laptop Interior One Zip Pocket Exterior Zip Compartment which Include Two Pen Holder, Four Card Slots Two Small Open Pocket for Mobile, Diary Pads, Sunglasses etc. Exterior Trolley Compatible Strap at Backside Top Leather Handle Original YKK Zipper 50" Detachable Shoulder Strap High Quality Metal Fitting Fine Stitching

Leather BAGS