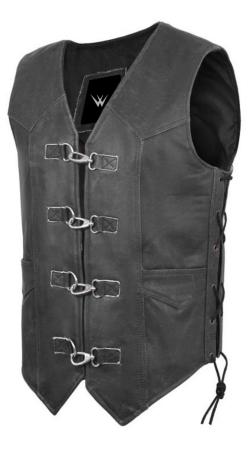

#### Leather vest

ART# WW-LW-3102

Color: Black | Blue | Grey | Green | Red | Custom Color Size: S | M | L | XL | 2XL | 3XL | Custom Size Description:

Genuine Leather, Soft milled 1.1-1.2mm cowhide Leather piping trimmed generous armholes Two outside zippered pockets • Two inside pockets, snap closure Single panel back, ideal for patches, embroidery or airbrushed art work Very generous oversize fit • Can be worn over leather jacket for cool styling .Thick and heavy leather and nylon, Velcro adjustable triple side straps over heavy spandex side panels for styling and additional size adjustment Heavy duty long lasting black polyester lining.