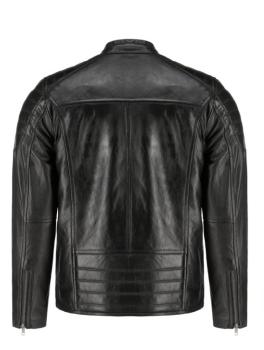

### Leather jacket

ART# WW-LW-3201

Color: Black | Blue | Grey | Green | Red | Custom Color Size: S | M | L | XL | 2XL | 3XL | Custom Size Description: Shell: Genuine leather Lining: 100% polyester Full-zip front Zip cuffs Two chest pockets with zip closure Quilted lining; two interior pockets with snap closures Send to professional leather cleaner only Leather WEAR