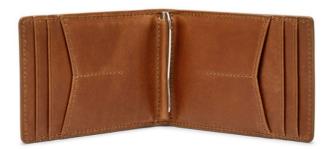

#### Men Leather Wallets

ART# WW-LW-3404

ART# WW-LW-3404

ART# WW-LW-3405

ART# WW-LW-3405

ART# WW-LW-3405

ART# WW-LW-3405

Color: Black | Blue | Grey | Green | Red | Custom Color Size: S | M | L | XL | 2XL | 3XL | Custom Size Description: Exterior Material: Fine Grade Cowhide Leather Interior Details: 8 Credit Card Slots, 2 ID Windows, 2 Slip Pockets, 1 Bill Compartment Measurements: 4.5"L x 0.75"W x 3.5"H