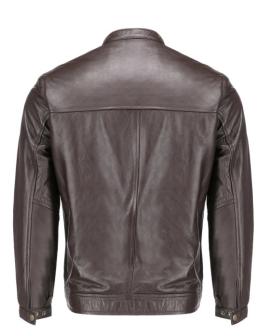

### Leather jacket

ART# WW-LW-3202

Color: Black | Blue | Grey | Green | Red | Custom Color Size: S | M | L | XL | 2XL | 3XL | Custom Size Description: Shell: Genuine leather Lining: 100% polyester Full-zip front Zip cuffs Two chest pockets with zip closure Quilted lining; two interior pockets with snap closures Send to professional leather cleaner only

### Leather jacket

ART# WW-LW-3201

Color: Black | Blue | Grey | Green | Red | Custom Color Size: S | M | L | XL | 2XL | 3XL | Custom Size Description: Shell: Genuine leather Lining: 100% polyester Full-zip front Zip cuffs Two chest pockets with zip closure Quilted lining; two interior pockets with snap closures Send to professional leather cleaner only Leather WEAR

### Leather jacket

ART# WW-LW-3205

#### ART# WW-LW-3204

Color: Black | Blue | Grey | Green | Red | Custom Color Size: S | M | L | XL | 2XL | 3XL | Custom Size Description: Shell: Genuine leather Lining: 100% polyester Full-zip front Zip cuffs Two chest pockets with zip closure Quilted lining; two interior pockets with snap closures Send to professional leather cleaner only Leather WEAR