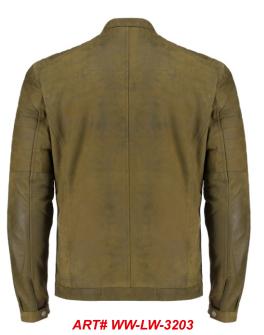

#### ART# WW-LW-3204

Color: Black | Blue | Grey | Green | Red | Custom Color Size: S | M | L | XL | 2XL | 3XL | Custom Size Description: Shell: Genuine leather Lining: 100% polyester Full-zip front Zip cuffs Two chest pockets with zip closure Quilted lining; two interior pockets with snap closures Send to professional leather cleaner only Leather WEAR