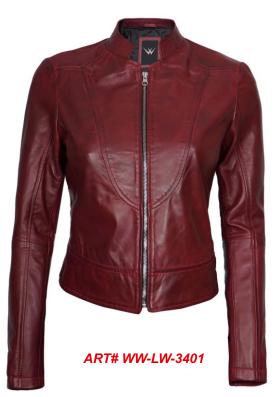

### Leather Chaps

ART# WW-LW-3401

Color: Black | Blue | Grey | Green | Red | Custom Color Size: S | M | L | XL | 2XL | 3XL | Custom Size Description:

| 100% Mesh | 100% Cotton | 100% Silver | 100% Silk. |
|-----------|-------------|-------------|------------|
|           |             |             |            |