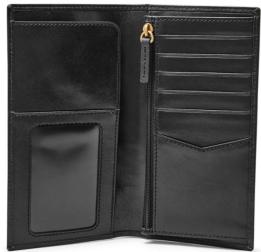

#### Men Leather Wallets

ART# WW-LW-3404

ART# WW-LW-3404

ART# WW-LW-3405

ART# WW-LW-3405

ART# WW-LW-3405

ART# WW-LW-3405

Color: Black | Blue | Grey | Green | Red | Custom Color Size: S | M | L | XL | 2XL | 3XL | Custom Size Description: Exterior Material: Fine Grade Cowhide Leather Interior Details: 8 Credit Card Slots, 2 ID Windows, 2 Slip Pockets, 1 Bill Compartment Measurements: 4.5"L x 0.75"W x 3.5"H