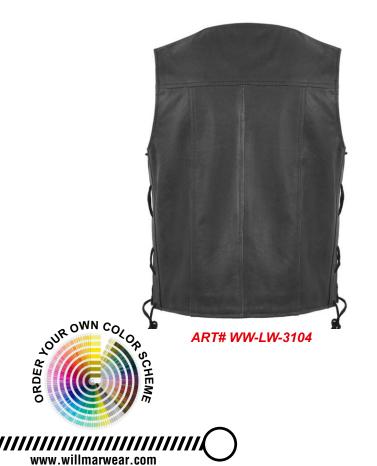

#### Leather vest

ART# WW-LW-3106

Color: Black | Blue | Grey | Green | Red | Custom Color Size: S | M | L | XL | 2XL | 3XL | Custom Size Description:

Genuine Leather, Soft milled 1.1-1.2mm cowhide Leather piping trimmed generous armholes Two outside zippered pockets • Two inside pockets, snap closure Single panel back, ideal for patches, embroidery or airbrushed art work Very generous oversize fit • Can be worn over leather jacket for cool styling .Thick and heavy leather and nylon, Velcro adjustable triple side straps over heavy spandex side panels for styling and additional size adjustment Heavy duty long lasting black polyester lining.

ART# WW-LW-3103