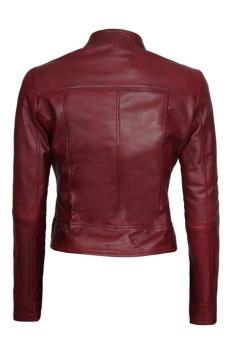

#### Women Leather Jackets

Color: Black | Blue | Grey | Green | Red | Custom Color Size: S | M | L | XL | 2XL | 3XL | Custom Size Description: Zippered sleeve cuffs 100% polyester Lining Two zippered hand pockets; one flap-closed pocket on the lower right waist Wide sweep with belt loops Fully lined interior

AF

www.willmarwear.com