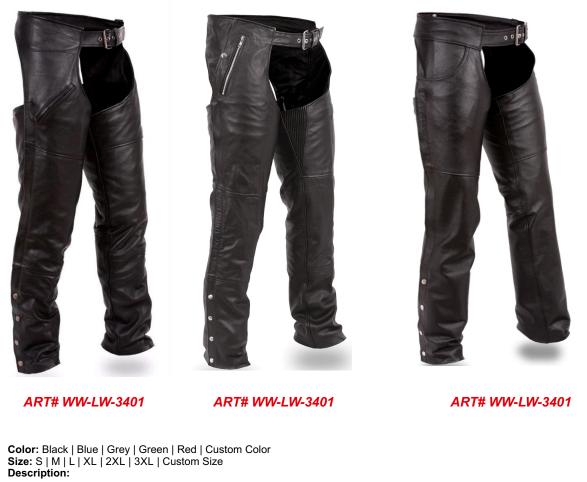

### Leather Chaps

ART# WW-LW-3401

Color: Black | Blue | Grey | Green | Red | Custom Color Size: S | M | L | XL | 2XL | 3XL | Custom Size Description:

| 100% Mesh | 100% Cotton | 100% Silver | 100% Silk. |
|-----------|-------------|-------------|------------|
|           |             |             |            |

### Leather Chaps

100% Mesh 100% Cotton 100% Silver 100% Silk.

ART# WW-LW-3406