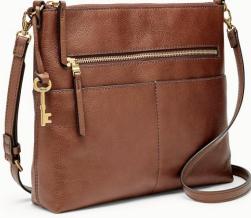

#### Leather Bags

ART# WW-LW-3404

ART# WW-LW-3404

#### ART# WW-LW-3405

ART# WW-LW-3405

#### ART# WW-LW-3405

Color: Black | Blue | Grey | Green | Red | Custom Color Size: S | M | L | XL | 2XL | 3XL | Custom Size Description: Inside Laptop Compartment upto 15 inch Laptop Interior One Zip Pocket Exterior Zip Compartment which Include Two Pen Holder, Four Card Slots Two Small Open Pocket for Mobile, Diary Pads, Sunglasses etc. Exterior Trolley Compatible Strap at Backside Top Leather Handle Original YKK Zipper 50" Detachable Shoulder Strap High Quality Metal Fitting Fine Stitching

Leather BAGS