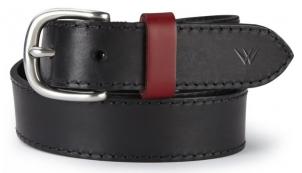

#### Leather Belts

ART# WW-LW-3404

ART# WW-LW-3404

ART# WW-LW-3405

www.willmarwear.com

ART# WW-LW-3405

ART# WW-LW-3405

Color: Black | Blue | Grey | Green | Red | Custom Color Size: S | M | L | XL | 2XL | 3XL | Custom Size Description:

High Quality 100%, solid 9/10 oz. distressed brown leather with heavy duty roller buckle Beautiful, casual belt pairs well with blue jeans, cargo pants or kakis Soft leather materials will keep you comfortable all day when you wear this belt. Hand crafted by the Amish in Lancaster County Pennsylvania, with a Lifetime Warranty against breakage from normal use..