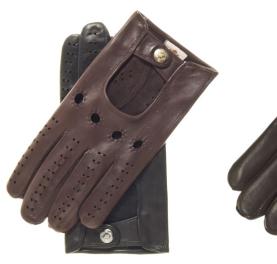

#### Leather Gloves

ART# WW-A-3504

ART# WW-A-3505

ART# WW-A-3506

ART# WW-A-3503

3501

Color: Black | Blue | Grey | Green | Red | Custom Color Size: S | M | L | XL | 2XL | 3XL | Custom Size Description: Affordable luxury Cashmere lined men leather gloves. Cashmere Lining Everyday and dress styling Made from Lambskin Leather

#### ART# WW-A-3502

Leather GLOVES