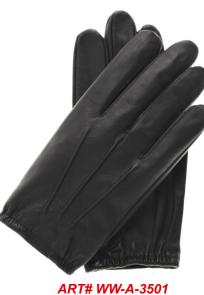

ustom Color Size: S | M | L | XL | 2XL | 3XL | Custom Size Description: Zippered sleeve cuffs 100% polyester Lining Two zippered hand pockets; one flap-closed pocket on the lower right waist Wide sweep with belt loops Fully lined interior



www.willmarwear.com





### Leather Chaps





ART# WW-LW-3401

Color: Black | Blue | Grey | Green | Red | Custom Color Size: S | M | L | XL | 2XL | 3XL | Custom Size Description:

| 100% Mesh | 100% Cotton | 100% Silver | 100% Silk. |
|-----------|-------------|-------------|------------|
|           |             |             |            |







ART# WW-LW-3406



### Leather Chaps



100% Mesh 100% Cotton 100% Silver 100% Silk.





ART# WW-LW-3406





#### Leather Gloves



ART# WW-A-3504



ART# WW-A-3505



ART# WW-A-3506



ART# WW-A-3503



3501

Color: Black | Blue | Grey | Green | Red | Custom Color Size: S | M | L | XL | 2XL | 3XL | Custom Size Description: Affordable luxury Cashmere lined men leather gloves. Cashmere Lining Everyday and dress styling Made from Lambskin Leather





#### ART# WW-A-3502

Leather GLOVES



#### Leather Bags



ART# WW-LW-3404



ART# WW-LW-3404



#### ART# WW-LW-3405

ART# WW-LW-3405

#### ART# WW-LW-3405

Color: Black | Blue | Grey | Green | Red | Custom Color Size: S | M | L | XL | 2XL | 3XL | Custom Size Description: Inside Laptop Compartment upto 15 inch Laptop Interior One Zip Pocket Exterior Zip Compartment which Include Two Pen Holder, Four Card Slots Two Small Open Pocket for Mobile, Diary Pads, Sunglasses etc. Exterior Trolley Compatible Strap at Backside Top Leather Handle Origi