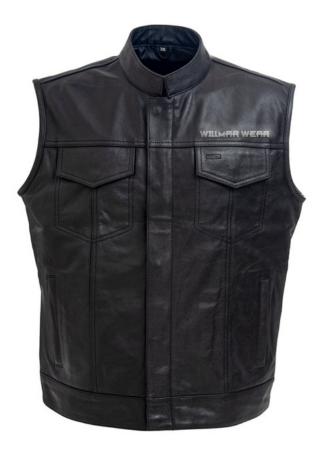

#### Leather vest

ART# WW-LW-3106

Color: Black | Blue | Grey | Green | Red | Custom Color Size: S | M | L | XL | 2XL | 3XL | Custom Size Description:

Genuine Leather, Soft milled 1.1-1.2mm cowhide Leather piping trimmed generous armholes Two outside zippered pockets • Two inside pockets, snap closure Single panel back, ideal for patches, embroidery or airbrushed art work Very generous oversize fit • Can be worn over leather jacket for cool styling .Thick and heavy leather and nylon, Velcro adjustable triple side straps over heavy spandex side panels for styling and additional size adjustment Heavy duty long lasting black polyester lining.

#### Leather vest

ART# WW-LW-3102

Color: Black | Blue | Grey | Green | Red | Custom Color Size: S | M | L | XL | 2XL | 3XL | Custom Size Description:

Genuine Leather, Soft milled 1.1-1.2mm cowhide Leather piping trimmed generous armholes Two outside zippered pockets • Two inside pockets, snap closure Single panel back, ideal for patches, embroidery or airbrushed art work Very generous oversize fit • Can be worn over leather jacket for cool styling .Thick and heavy leather and nylon, Velcro adjustable triple side straps over heavy spandex side panels for styling and additional size adjustment Heavy duty long lasting black polyester lining.