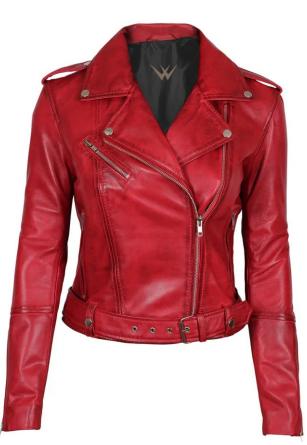

### Women Leather Jackets

Color: Black | Blue | Grey | Green | Red | Custom Color Size: S | M | L | XL | 2XL | 3XL | Custom Size Description: Zippered sleeve cuffs 100% polyester Lining Two zippered hand pockets; one flap-closed pocket on the lower right waist Wide sweep with belt loops Fully lined interior

www.willmarwear.com