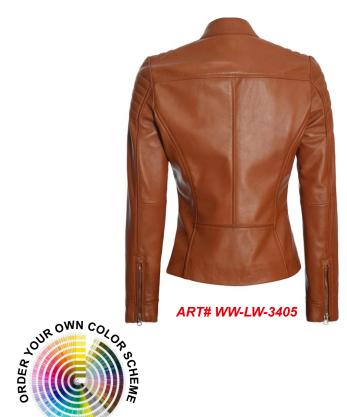

#### Women Leather Jackets

Color: Black | Blue | Grey | Green | Red | Custom Color Size: S | M | L | XL | 2XL | 3XL | Custom Size Description: Zippered sleeve cuffs 100% polyester Lining Two zippered hand pockets; one flap-closed pocket on the lower right waist Wide sweep with belt loops Fully lined interior

### Women Leather Jackets

ART# WW-LW-3404

Color: Black | Blue | Grey | Green | Red | Custom Color Size: S | M | L | XL | 2XL | 3XL | Custom Size Description: Zippered sleeve cuffs 100% polyester Lining Two zippered hand pockets; one flap-closed pocket on the lower right waist Wide sweep with belt loops Fully lined interior

### Women Leather Jackets

Color: Black | Blue | Grey | Green | Red | Custom Color Size: S | M | L | XL | 2XL | 3XL | Custom Size Description: Zippered sleeve cuffs 100% polyester Lining Two zippered hand pockets; one flap-closed pocket on the lower right waist Wide sweep with belt loops Fully lined interior