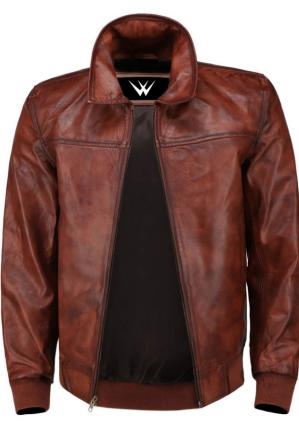

#### ART# WW-LW-3204

Color: Black | Blue | Grey | Green | Red | Custom Color Size: S | M | L | XL | 2XL | 3XL | Custom Size Description: Shell: Genuine leather Lining: 100% polyester Full-zip front Zip cuffs Two chest pockets with zip closure Quilted lining; two interior pockets with snap closures Send to professional leather cleaner only Leather WEAR