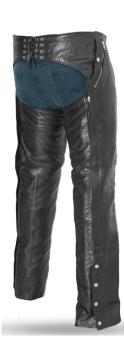

### Leather Chaps

100% Mesh 100% Cotton 100% Silver 100% Silk.

ART# WW-LW-3406

ART# WW-LW-3406