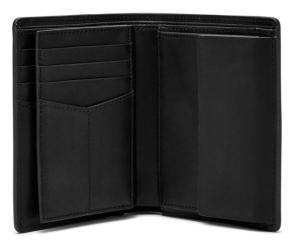

#### Men Leather Wallets

ART# WW-LW-3404

ART# WW-LW-3404

ART# WW-LW-3405

ART# WW-LW-3405

ART# WW-LW-3405

ART# WW-LW-3405

Color: Black | Blue | Grey | Green | Red | Custom Color Size: S | M | L | XL | 2XL | 3XL | Custom Size Description: Exterior Material: Fine Grade Cowhide Leather Interior Details: 8 Credit Card Slots, 2 ID Windows, 2 Slip Pockets, 1 Bill Compartment Measurements: 4.5"L x 0.75"W x 3.5"H