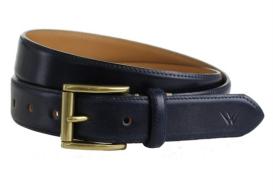

#### Leather Belts

ART# WW-LW-3404

ART# WW-LW-3404

ART# WW-LW-3405

www.willmarwear.com

ART# WW-LW-3405

ART# WW-LW-3405

Color: Black | Blue | Grey | Green | Red | Custom Color Size: S | M | L | XL | 2XL | 3XL | Custom Size Description:

High Quality 100%, solid 9/10 oz. distressed brown leather with heavy duty roller buckle Beautiful, casual belt pairs well with blue jeans, cargo pants or kakis Soft leather materials will keep you comfortable all day when you wear this belt. Hand crafted by the Amish in Lancaster County Pennsylvania, with a Lifetime Warranty against breakage from normal use..