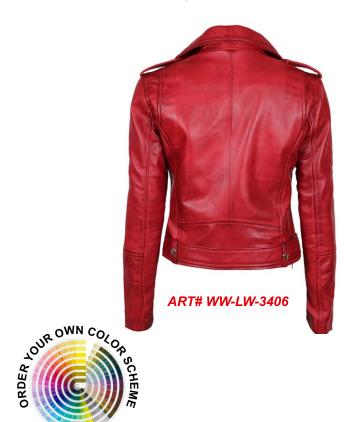

ART# WW-LW-3406

### Leather Chaps

100% Mesh 100% Cotton 100% Silver 100% Silk.

ART# WW-LW-3406