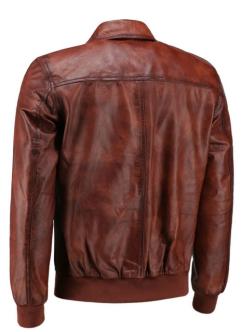

| 04 |
|-----------------------|----|
| Leather vest          | 07 |
| Women Leather Jackets |    |
| TRACK SUIT            |    |
| Leather Chaps         | 12 |
| Leather Gloves        | 14 |
| Leather Bags          |    |
| Men Leather Wallets   | 15 |
| Leather Belts         | 16 |
|                       | 1/ |





### Leather jacket





ART# WW-LW-3202





Color: Black | Blue | Grey | Green | Red | Custom Color Size: S | M | L | XL | 2XL | 3XL | Custom Size Description: Shell: Genuine leather Lining: 100% polyester Full-zip front Zip cuffs Two chest pockets with zip closure Quilted lining; two interior pockets with snap closures Send to professional leather cleaner only



Leather WEAR

A DOR OWN COLOR HEN www.willmarwear.com



### Leather jacket





ART# WW-LW-3201







Color: Black | Blue | Grey | Green | Red | Custom Color Size: S | M | L | XL | 2XL | 3XL | Custom Size Description: Shell: Genuine leather Lining: 100% polyester Full-zip front Zip cuffs Two chest pockets with zip closure Quilted lining; two interior pockets with snap closures Send to professional leather cleaner only Leather WEAR





### Leather jacket





ART# WW-LW-3205



#### ART# WW-LW-3204





Color: Black | Blue | Grey | Green | Red | Custom Color Size: S | M | L | XL | 2XL | 3XL | Custom Size Description: Shell: Genuine leather Lining: 100% polyester Full-zip front Zip cuffs Two chest pockets with zip closure Quilted lining; two interior pockets with snap closures Send to professional leather cleaner only Leather WEAR



#### Leather vest





ART# WW-LW-3106

Color: Black |