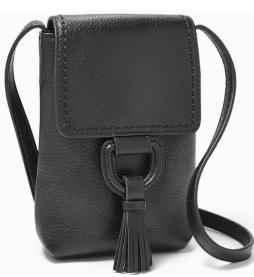

#### Leather Bags

ART# WW-LW-3404

ART# WW-LW-3404

#### ART# WW-LW-3405

ART# WW-LW-3405

#### ART# WW-LW-3405

Color: Black | Blue | Grey | Green | Red | Custom Color Size: S | M | L | XL | 2XL | 3XL | Custom Size Description: Inside Laptop Compartment upto 15 inch Laptop Interior One Zip Pocket Exterior Zip Compartment which Include Two Pen Holder, Four Card Slots Two Small Open Pocket for Mobile, Diary Pads, Sunglasses etc. Exterior Trolley Compatible Strap at Backside Top Leather Handle Original YKK Zipper 50" Detachable Shoulder Strap High Quality Metal Fitting Fine Stitching

Leather BAGS