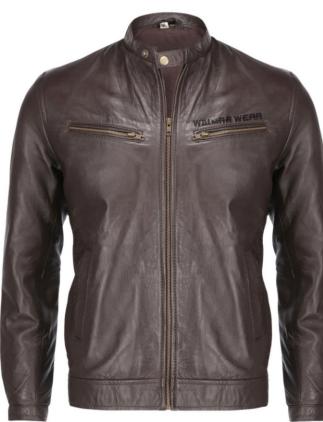

### Leather jacket

ART# WW-LW-3202

Color: Black | Blue | Grey | Green | Red | Custom Color Size: S | M | L | XL | 2XL | 3XL | Custom Size Description: Shell: Genuine leather Lining: 100% polyester Full-zip front Zip cuffs Two chest pockets with zip closure Quilted lining; two interior pockets with snap closures Send to professional leather cleaner only

### Leather jacket

ART# WW-LW-3201

Color: Black | Blue | Grey | Green | Red | Custom Color Size: S | M | L | XL | 2XL | 3XL | Custom Size Description: Shell: Genuine leather Lining: 100% polyester Full-zip front Zip cuffs Two chest pockets with zip closure Quilted lining; two interior pockets with snap closures Send to professional leather cleaner only Leather WEAR

### Leather jacket

ART# WW-LW-3205

#### ART# WW-LW-3204

Color: Black | Blue | Grey | Green | Red | Custom Color Size: S | M | L | XL | 2XL | 3XL | Custom Size Description: Shell: Genuine leather Lining: 100% polyester Full-zip front Zip cuffs Two chest pockets with zip closure Quilted lining; two interior pockets with snap closures Send to professional leather cleaner only Leather WEAR