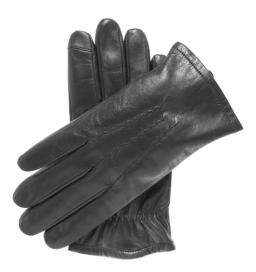

#### Leather Gloves

ART# WW-A-3504

ART# WW-A-3505

ART# WW-A-3506

ART# WW-A-3503

3501

Color: Black | Blue | Grey | Green | Red | Custom Color Size: S | M | L | XL | 2XL | 3XL | Custom Size Description: Affordable luxury Cashmere lined men leather gloves. Cashmere Lining Everyday and dress styling Made from Lambskin Leather