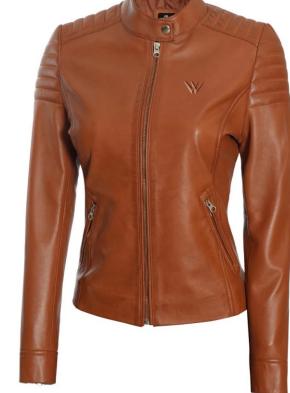

#### Women Leather Jackets

Color: Black | Blue | Grey | Green | Red | Custom Color Size: S | M | L | XL | 2XL | 3XL | Custom Size Description: Zippered sleeve cuffs 100% polyester Lining Two zippered hand pockets; one flap-closed pocket on the lower right waist Wide sweep with belt loops Fully lined interior

### Women Leather Jackets

ART# WW-LW-3404

Color: Black | Blue | Grey | Green | Red | Custom Color Size: S | M | L | XL | 2XL | 3XL | Custom Size Description: Zippered sleeve cuffs 100% polyester Lining Two zippered hand pockets; one flap-closed pocket on the lower right waist Wide sweep with belt loops Fully lined interior

### Women Leather Jackets

Color: Black | Blue | Grey | Green | Red | Custom Color Size: S | M | L | XL | 2XL | 3XL | Custom Size Description: Zippered sleeve cuffs 100% polyester Lining Two zippered hand pockets; one flap-closed pocket on the lower right waist Wide sweep with belt loops Fully lined interior