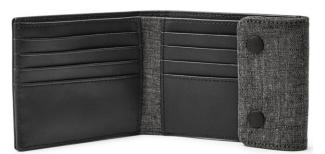

#### Men Leather Wallets

ART# WW-LW-3404

ART# WW-LW-3404

ART# WW-LW-3405

ART# WW-LW-3405

ART# WW-LW-3405

ART# WW-LW-3405

Color: Black | Blue | Grey | Green | Red | Custom Color Size: S | M | L | XL | 2XL | 3XL | Custom Size Description: Exterior Material: Fine Grade Cowhide Leather Interior Details: 8 Credit Card Slots, 2 ID Windows, 2 Slip Pockets, 1 Bill Compartment Measurements: 4.5"L x 0.75"W x 3.5"H