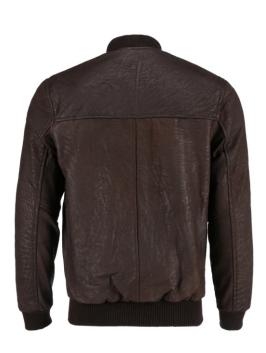

### Leather jacket

ART# WW-LW-3202

Color: Black | Blue | Grey | Green | Red | Custom Color Size: S | M | L | XL | 2XL | 3XL | Custom Size Description: Shell: Genuine leather Lining: 100% polyester Full-zip front Zip cuffs Two chest pockets with zip closure Quilted lining; two interior pockets with snap closures Send to professional leather cleaner only